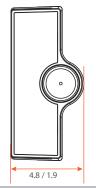

|
| Life                      | Head: 1,000,000 passes                                                      |
| iButton Decode (optional) | Supports decode ID code of all iButtons conforming to Dallas Semiconductor® |
|                           | 1-wire protocol.                                                            |
| Housing Color             | Black                                                                       |
| iButton Cover Decoration  | Black, Titanium                                                             |
| Dimension (WxDxH)         | 3.6 x 4.8 x 10.1 cm (1.4 x 1.9 x 4 inch)                                    |
| Net Weight / Gross Weight | 0.16 kg (0.4 lb) / 0.26 kg (0.6lb)                                          |











## Key Dimension (cm/inch)