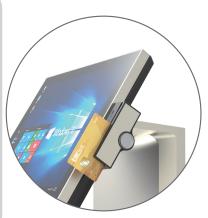

# **Peripheral**

#### MSR

#### iButton Combo







### Specification

| Function                  | Specdescription                                                             |
|---------------------------|-----------------------------------------------------------------------------|
| Standard                  | ANSI/ISO 7810, 7811-1/6                                                     |
| Recording Method          | Two-frequency coherent phase (F2F)                                          |
| Decoding Method           | ISO: Track1 - IATA, Track2 - ABA, Track3 - THRIFT                           |
| Card Swiping Direction    | Bi-directional                                                              |
| Interface                 | USB                                                                         |
| Power Supply