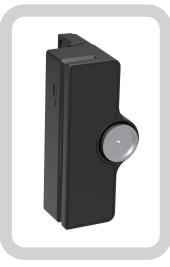

# **Peripheral**

#### MSR

#### iButton Combo







### Specification

| Function                  | Specdescription                                                             |
|---------------------------|-----------------------------------------------------------------------------|
| Standard                  | ANSI/ISO 7810, 7811-1/6                                                     |
| Recording Method          | Two-frequency coherent phase (F2F)                                          |
| Decoding Method           | ISO: Track1 - IATA, Track2 - ABA, Track3 - THRIFT                           |
| Card Swiping Direction    | Bi-directional                                                              |
| Interface                 | USB                                                                         |
| Power Supply