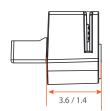

## Key Dimension (cm/inch)

### Specification

| Function                  | Specdescription                                                             |
|---------------------------|-----------------------------------------------------------------------------|
| Standard                  | ANSI/ISO 7810, 7811-1/6                                                     |
| Recording Method          | Two-frequency coherent phase (F2F)                                          |
| Decoding Method           | ISO: Track1 - IATA, Track2 - ABA, Track3 - THRIFT                           |
| Card Swiping Direction    | Bi-directional                                                              |
| Interface                 | USB                                                                         |
| Power Supply              | DC 5V, though USB Interface Cable                                           |
| Power Consumption         | 15mA max                                                                    |
| Card Swiping Speed        | 5 to 60 ips (7.6 to 190.5 cm/s)                                             |
| Life                      | Head: 1,000,000 passes                                                      |
| iButton Decode (optional) | Supports decode ID code of all iButtons conforming to Dallas Semiconductor® |
|                           | 1-wire protocol.                                                            |
| Housing Color             | Black                                                                       |
| iButton Cover Decoration  | Black, Titanium                                                             |
| Dimension (WxDxH)         | 3.6 x 4.8 x 10.1 cm (1.4 x 1.9 x 4 inch)                                    |
| Net Weight / Gross Weight | 0.16 kg (0.4 lb) / 0.26 kg (0.6lb)                                          |