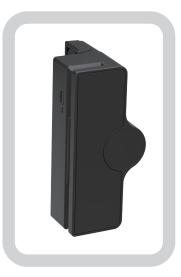

# **Peripheral**

#### MSR

#### iButton Combo







### Specification

| Function                  | Specdescription                                                             |
|---------------------------|-----------------------------------------------------------------------------|
| Standard                  | ANSI/ISO 7810, 7811-1/6                                                     |
| Recording Method          | Two-frequency coherent phase (F2F)                                          |
| Decoding Method           | ISO: Track1 - IATA, Track2 - ABA, Track3 - THRIFT                           |
| Card Swiping Direction    | Bi-directional                                                              |
| Interface                 | USB                                                                         |
| Power Supply