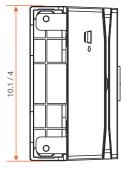

## Key Dimension (cm/inch)

### Specification

| Function                  | Specdescription                                                             |
|---------------------------|-----------------------------------------------------------------------------|
| Standard                  | ANSI/ISO 7810, 7811-1/6                                                     |
| Recording Method          | Two-frequency coherent phase (F2F)                                          |
| Decoding Method           | ISO: Track1 - IATA, Track2 - ABA, Track3 - THRIFT                           |
| Card Swiping Direction    | Bi-directional                                                              |
| Interface                 | USB                                                                         |
| Power Supply              | DC 5V, though USB Interface Cable                                           |
| Power Consumption         | 15mA max                                                                    |
| Card Swiping Speed        | 5 to 60 ips (7.6 to 190.5 cm/s)                                             |
| Life                      | Head: 1,000,000 passes                                                      |
| iButton Decode (optional) | Supports decode ID code of all iButtons conforming to Dallas Semiconductor® |
|                           | 1-wire protocol.                                                            |
| Housing Color             | Black                                                                       |
| iButton Cover Decoration  | Black, Titanium                                                             |
| Dimension (WxDxH)         | 3.6 x 4.8 x 10.1 cm (1.4 x 1.9 x 4 inch)                                    |
| Net Weight / Gross Weight | 0.16 kg (0.4 lb) / 0.26 kg (0.6lb)                                          |